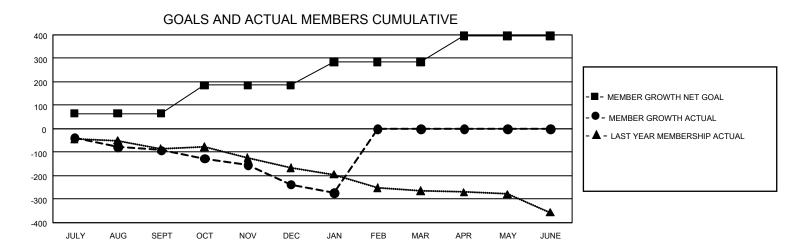

## GMT Constitutional Area 2, Group D

REPORT DOES NOT INCLUDE CLUBS IN UNDISTRICTED AREAS.

| Clubs                 |               |           |               | Members               |                         |                         |                                                    |
|-----------------------|---------------|-----------|---------------|-----------------------|-------------------------|-------------------------|----------------------------------------------------|
| RESULTS FOR 2021-2022 |               |           |               | RESULTS FOR 2021-2022 |                         |                         |                                                    |
| QUARTER               | NEW CLUB GOAL | NEW CLUBS | DROPPED CLUBS | QUARTER MEM           | IBER GROWTH NET<br>GOAL | MEMBER GROWTH<br>ACTUAL | DROPPED MEMBERS<br>ACTUAL (including<br>transfers) |
| JULY/AUG/SEPT         | 0             | 0         | 4             | JULY/AUG/SEPT         | 65                      | 84                      | 164                                                |
| OCT/NOV/DEC           | 6             | 0         | 2             | OCT/NOV/DEC           | 120                     | 136                     | 262                                                |
| JAN/FEB/MAR           | 3             | 0         | 2             | JAN/FEB/MAR           | 100                     | 43                      | 76                                                 |
| APR/MAY/JUNE          | 15            | 0         | 0             | APR/MAY/JUNE          | 111                     | 0                       | 0                                                  |

## GOALS AND ACTUAL NEW CLUBS CUMULATIVE

| DROPPED CLUBS: 8 |     | 91 CLUBS OF 363 ADDED 1 OR<br>MORE NEW MEMBERS | GENDER DISTRIBUTION                 |                |  |
|------------------|-----|------------------------------------------------|-------------------------------------|----------------|--|
|                  |     |                                                | MALE                                | 4,968 (71.57%) |  |
|                  |     |                                                | FEMALE                              | 1,972 (28.41%) |  |
| DROPPED MEMBERS  |     |                                                | NON BINARY                          | 0 (0.00%)      |  |
| DECEASED         | 64  |                                                | PREFER NOT TO ANSWER                | 1 (0.01%)      |  |
| CLUB CANCELLED   | 41  |                                                | TOTAL FAMILY UNIT MEMBERS 1,186     |                |  |
| OTHER            | 397 | CLICK HERE FOR                                 |                                     |                |  |
| TOTAL            | 502 | CUMULATIVE MEMBERSHIP DATA                     | FAMILY MEMBERS PAYING HALF DUES 60- |                |  |