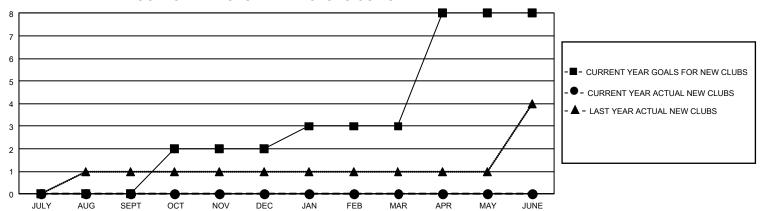

## GMT Constitutional Area 2, Group D

REPORT DOES NOT INCLUDE CLUBS IN UNDISTRICTED AREAS.

| Clubs                 |               |           |               | Members               |                         |                         |                                                    |
|-----------------------|---------------|-----------|---------------|-----------------------|-------------------------|-------------------------|----------------------------------------------------|
| RESULTS FOR 2021-2022 |               |           |               | RESULTS FOR 2021-2022 |                         |                         |                                                    |
| QUARTER               | NEW CLUB GOAL | NEW CLUBS | DROPPED CLUBS | QUARTER MEM           | IBER GROWTH NET<br>GOAL | MEMBER GROWTH<br>ACTUAL | DROPPED MEMBERS<br>ACTUAL (including<br>transfers) |
| JULY/AUG/SEPT         | 0             | 0         | 4             | JULY/AUG/SEPT         | 65                      | 84                      | 164                                                |
| OCT/NOV/DEC           | 6             | 0         | 2             | OCT/NOV/DEC           | 120                     | 136                     | 262                                                |
| JAN/FEB/MAR           | 3             | 0         | 2             | JAN/FEB/MAR           | 100                     | 43                      | 76                                                 |
| APR/MAY/JUNE          | 15            | 0         | 0             | APR/MAY/JUNE          | 111                     | 0                       | 0                                                  |

## GOALS AND ACTUAL NEW CLUBS CUMULATIVE

| DROPPED CLUBS: 8 |     | 91 CLUBS OF 363 ADDED 1 OR<br>MORE NEW MEMBERS | GENDER DISTRIBUTION                 |                |  |
|------------------|-----|------------------------------------------------|-------------------------------------|----------------|--|
|                  |     |                                                | MALE                                | 4,968 (71.57%) |  |
|                  |     |                                                | FEMALE                              | 1,972 (28.41%) |  |
| DROPPED MEMBERS  |     |                                                | NON BINARY                          | 0 (0.00%)      |  |
| DECEASED         | 64  |                                                | PREFER NOT TO ANSWER                | 1 (0.01%)      |  |
| CLUB CANCELLED   | 41  |                                                | TOTAL FAMILY UNIT MEMBERS 1,186     |                |  |
| OTHER            | 397 | CLICK HERE FOR                                 |                                     |                |  |
| TOTAL            | 502 | CUMULATIVE MEMBERSHIP DATA                     | FAMILY MEMBERS PAYING HALF DUES 60- |                |  |